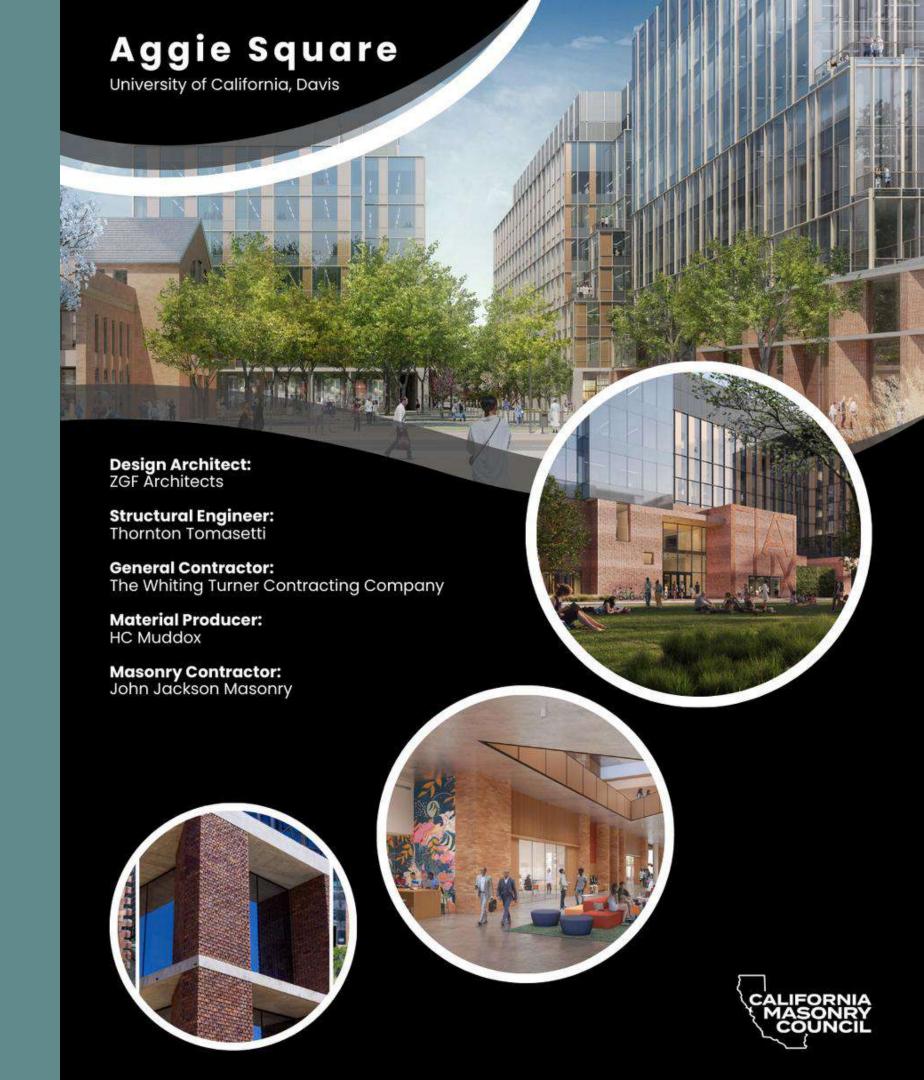

# Merit in Sustainability

Aggie Square

## Aggie Square

### Design Architect: ZGF Architects

Structural Engineer: Thornton Tomasetti

General Contractor:
The Whiting Turner
Contracting Company

Material Producer: HC Muddox

Masonry Contractor: John Jackson Masonry