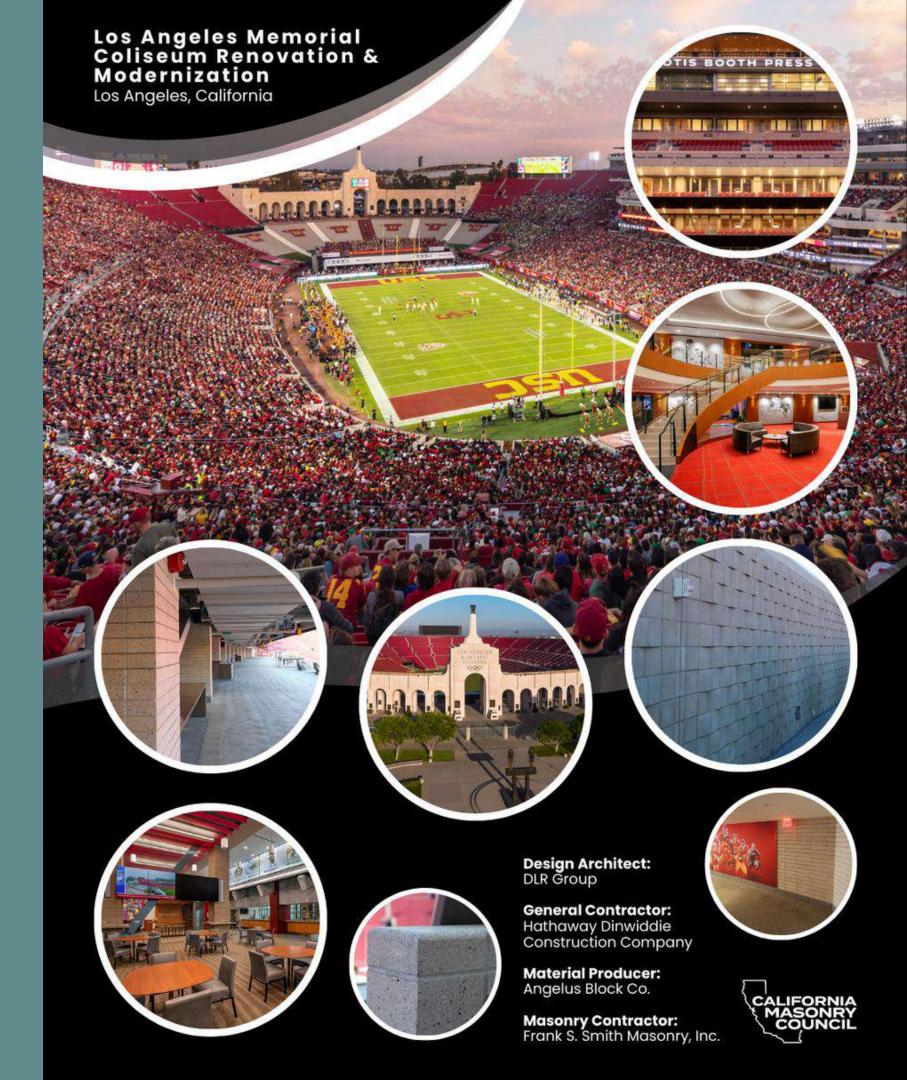

## Los Angeles Memorial Coliseum Renovation & Modernization

Design Architect:
DLR Group

General Contractor:
Hathaway Dinwiddie
Construction Company

Material Producer: Angelus Block Co.

Masonry Contractor: Frank S. Smith Masonry, Inc.