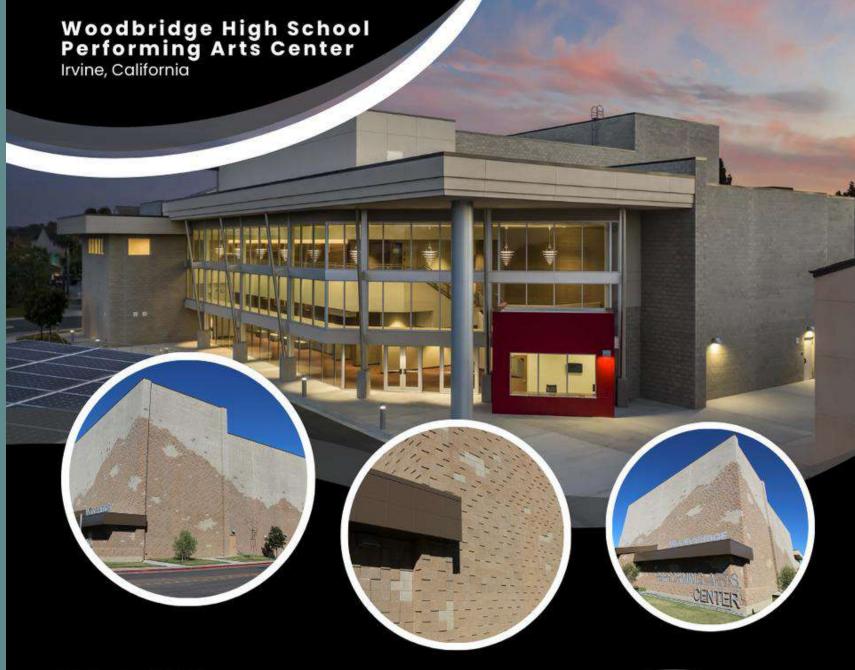

# Woodbridge High School Performing Arts Center

**Design Architect:** SVA Architects

**Structural Engineer:** BKF Engineers

**General Contractor:** C.W. Driver

Material Producer: Angelus Block Co.

Masonry Contractor: Winegardner Masonry, Inc.

## Woodbridge High School Performing Arts Center

### Design Architect: SVA Architects

Structural Engineer: BKF Engineers

General Contractor: C.W. Driver

Material Producer: Angelus Block Co.

Masonry Contractor: Winegardner Masonry, Inc.