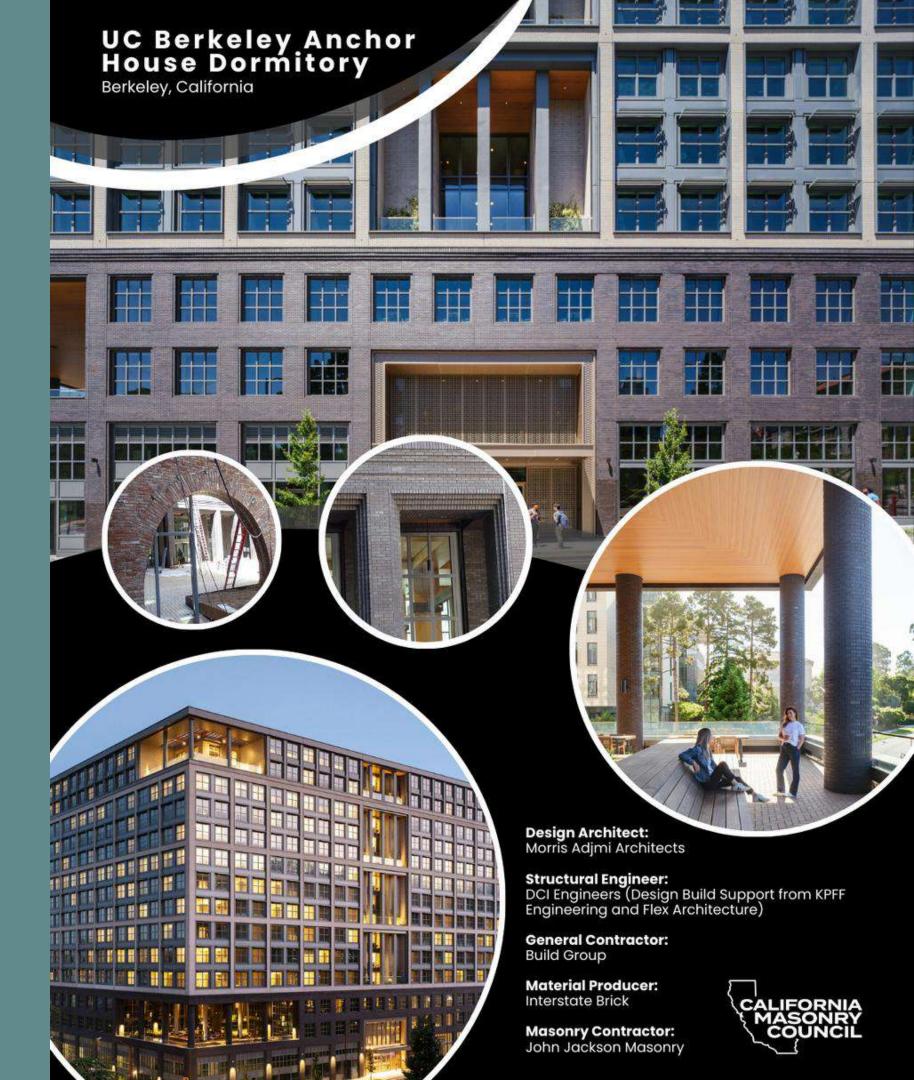

# UC Berkeley Anchor House Dormitory

## Design Architect: Morris Adjmi Architects

Structural Engineer:
DCI Engineers (Design Build Support from KPFF Engineering and Flex Architecture)

General Contractor: Build Group

Material Producer: Interstate Brick

Masonry Contractor: John Jackson Masonry