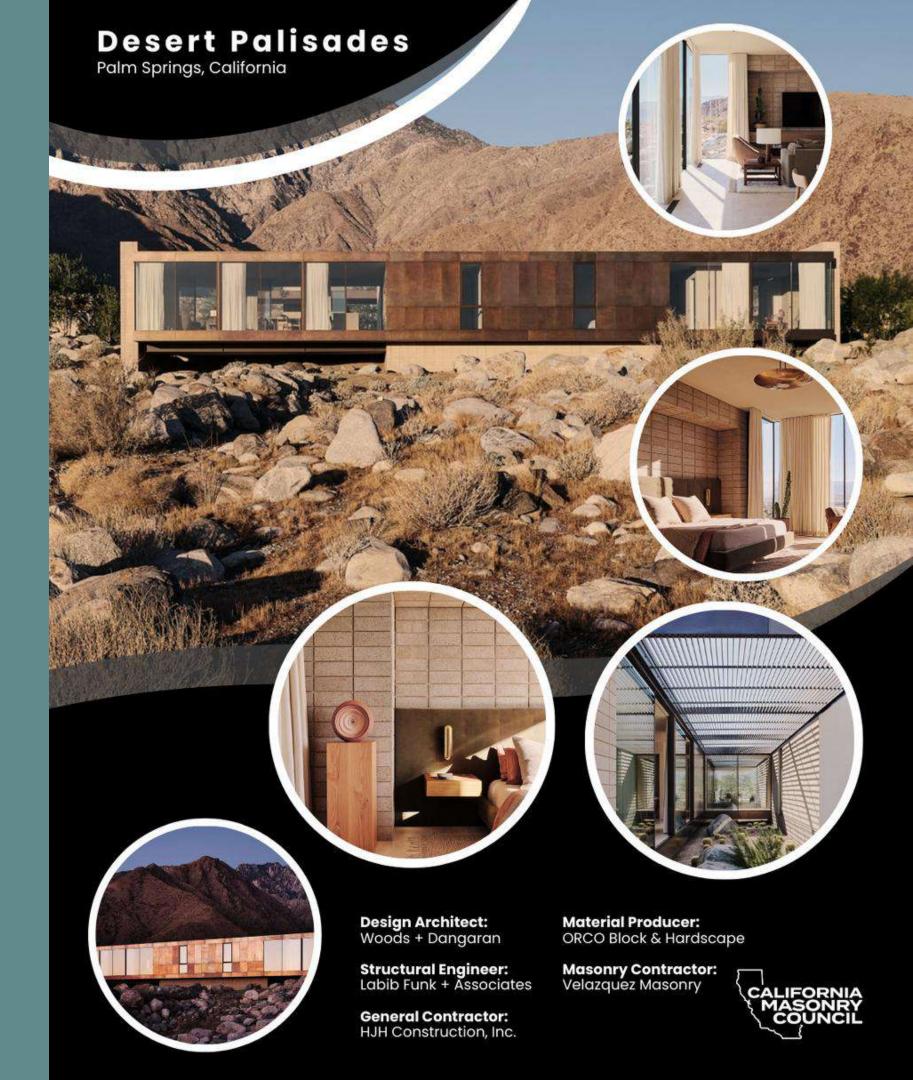

# Desert Palisades

# Desert Palisades

Design Architect: Woods + Dangaran

Structural Engineer: Labib Funk + Associates

General Contractor: HJH Construction, Inc.

Material Producer: ORCO Block & Hardscape

Masonry Contractor: Velazquez Masonry