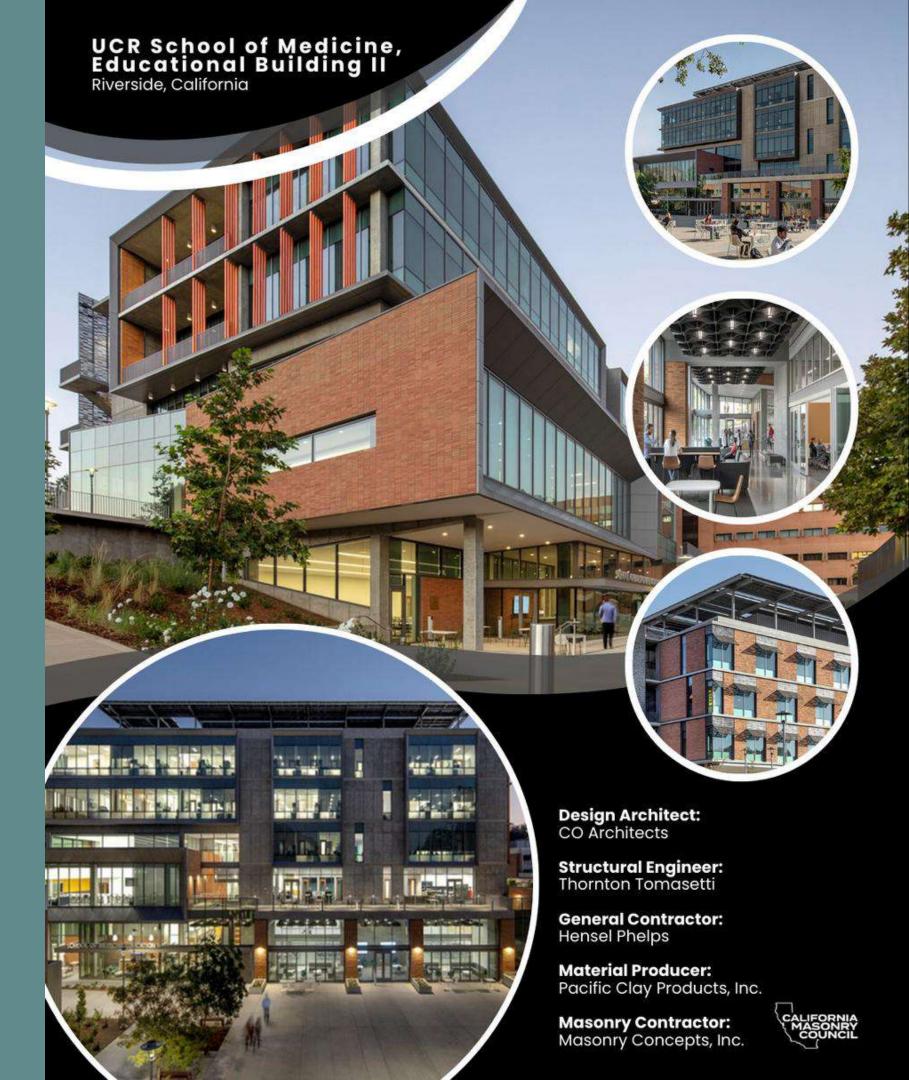

UCR School of Medicine Educational Building II

# UCR School of Medicine Educational Building II

Design Architect: CO Architects

Structural Engineer: Thornton Tomasetti

General Contractor: Hensel Phelps

Material Producer:
Pacific Clay Products, Inc.

Masonry Contractor: Masonry Concepts, Inc.