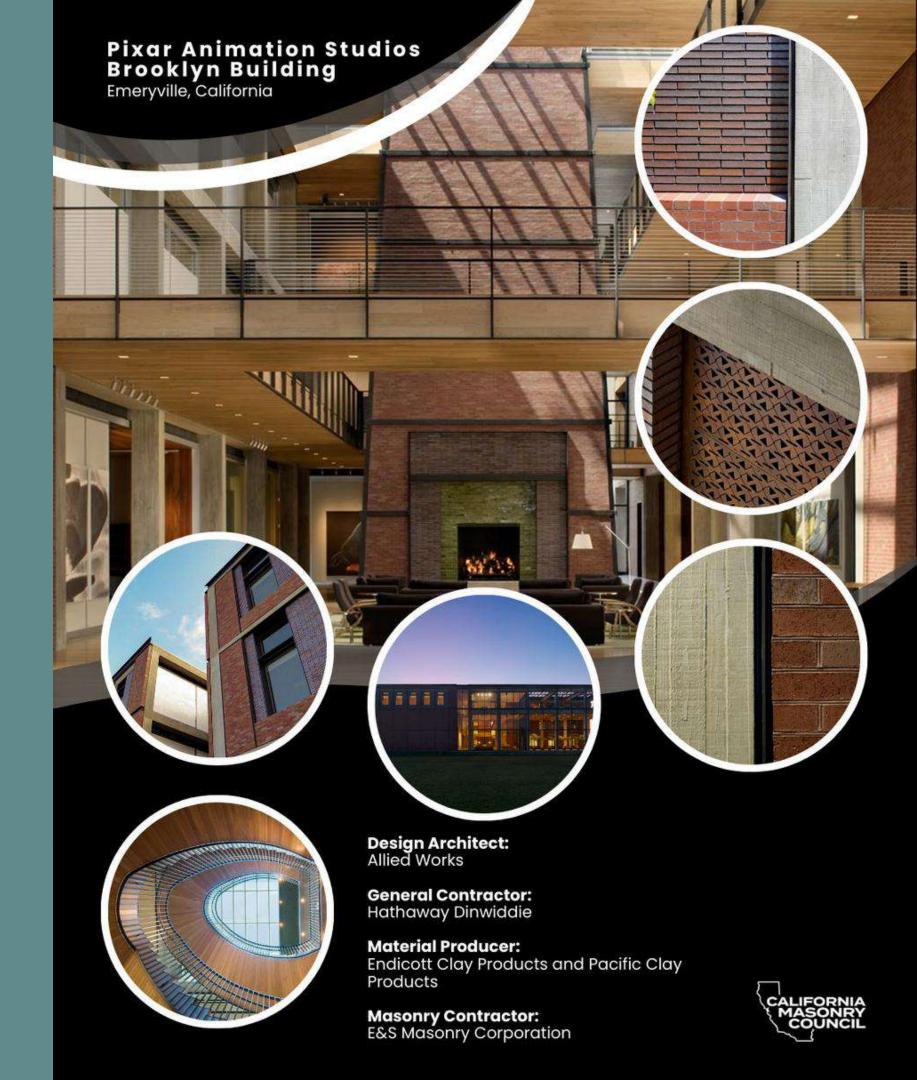

# Pixar Animation Studios Brooklyn Building

Design Architect:
Allied Works and Perkins + Will

General Contractor: Hathaway Dinwiddie

Material Producer: Endicott Clay Products and Pacific Clay Products

Masonry Contractor: E&S Masonry Corporation