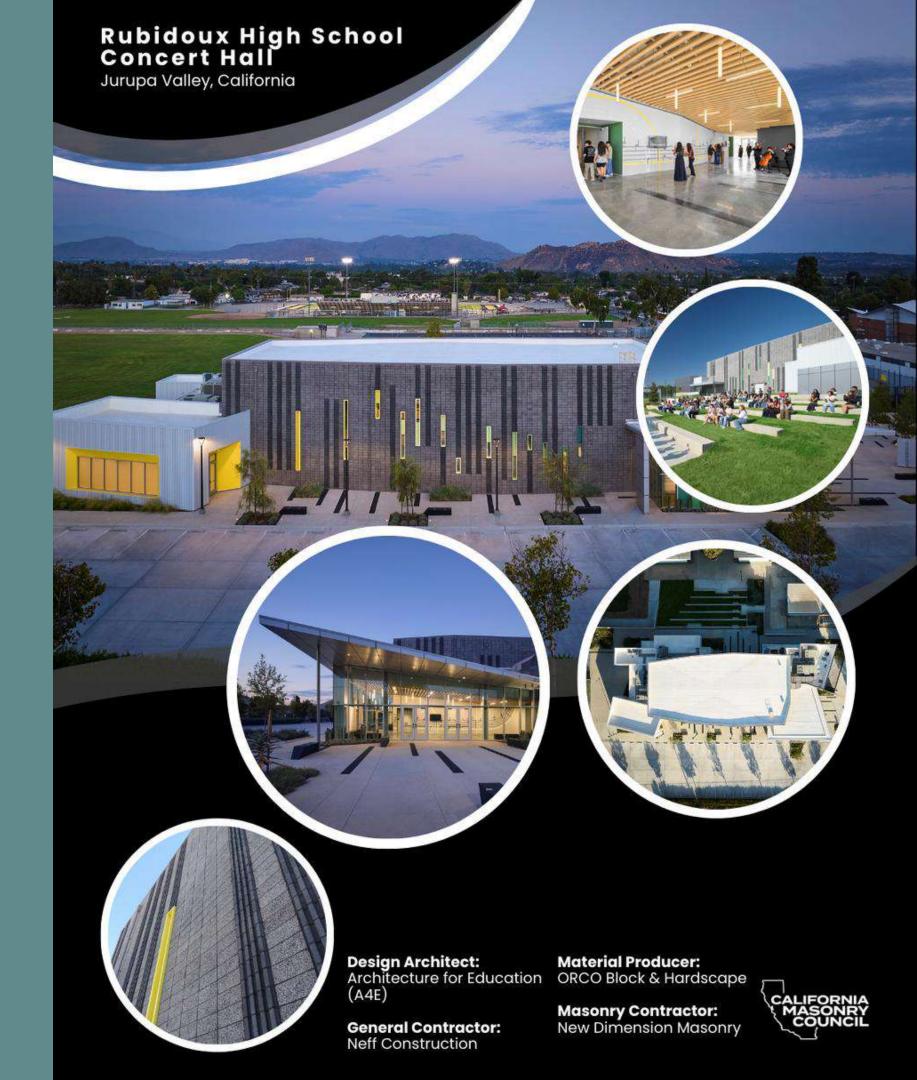

# Rubidoux High School Concert Hall

# Rubidoux High School Concert Hall

Design Architect: Architecture for Education (A4E)

**General Contractor:**Neff Construction

Material Producer: ORCO Block & Hardscape

Masonry Contractor: New Dimension Masonry