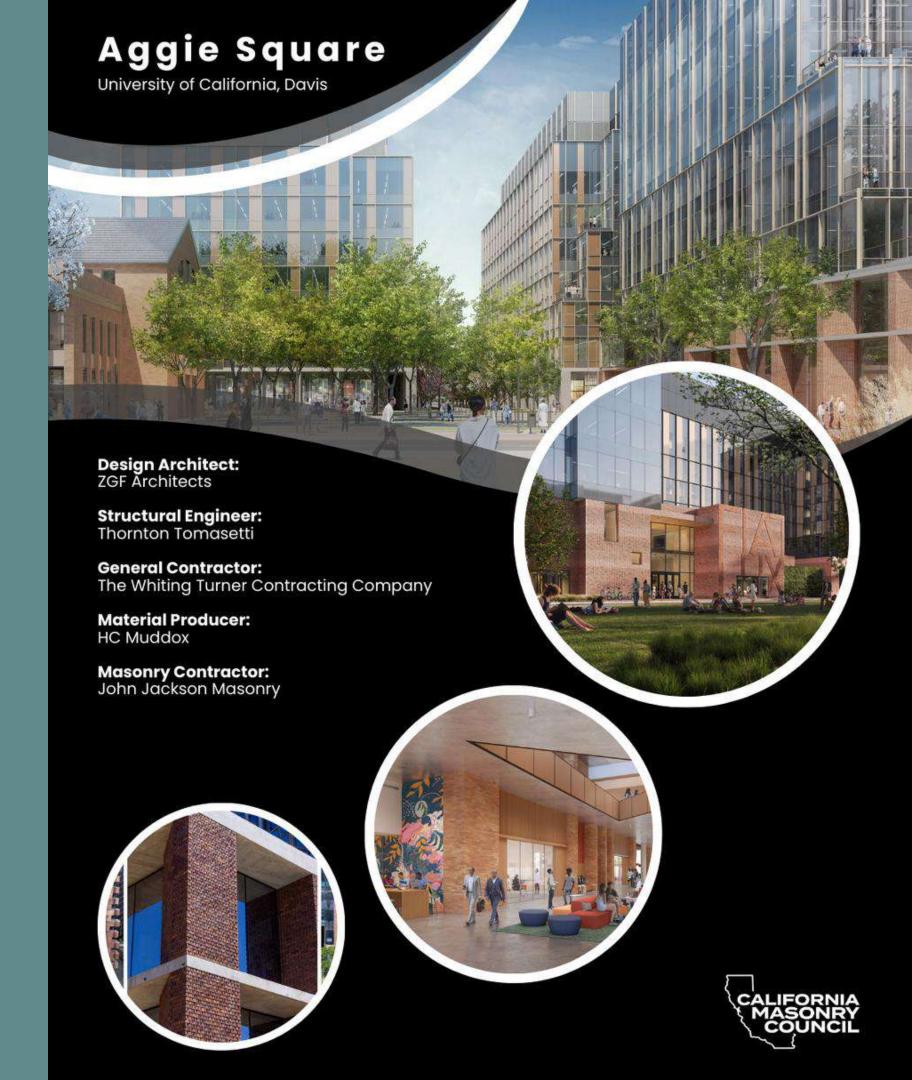

# Aggie Square

#### Design Architect: ZGF Architects

Structural Engineer: Thornton Tomasetti

General Contractor:
The Whiting Turner
Contracting Company

Material Producer: HC Muddox

Masonry Contractor: John Jackson Masonry